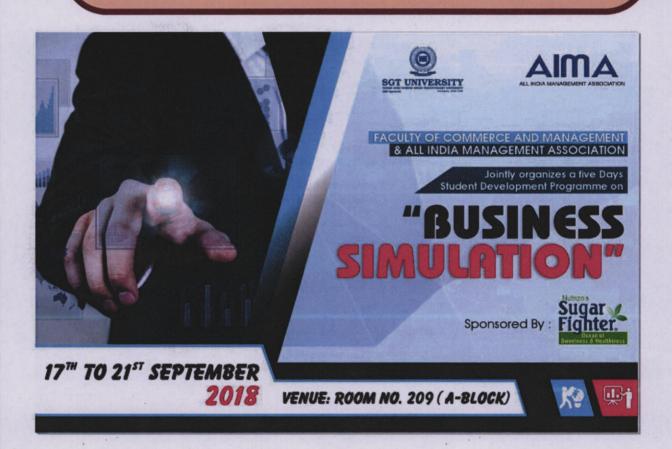

# Name of the SDP"BUSINESS SIMULATION"

SHREE GURU GOBIND SINGH TRICENTENARY UNIVERSITY (UGC Approved)

Gurugram, Delhi-NCR

Budhera, Gurugram-Badli Road, Gurugram (Haryana) - 122505 Ph.: 0124-2278183, 2278184, 2278185

DATE- 17th to 21stSeptember 2018

VENUE: Room No. 209, A Block, SGT University, Gurugram

NAME OF THE ORGANIZING DEPARTMENT – Faculty of Commerce and Management, SGT University, Gurugram, Haryana.

**Organizers:** Faculty of Commerce and Management, SGT University, Gurugram, Haryana.

#### Report of the Webinar/ Event / FDP Program:

1st Day of Student Development Programme on "BUSINESS SIMULATION" in association with All India Management Association (AIMA) sponsored by Nutrizo Advancis Healthcare Pvt. Ltd. was conducted by faculty of commerce and management at SGT University, Gurgaon