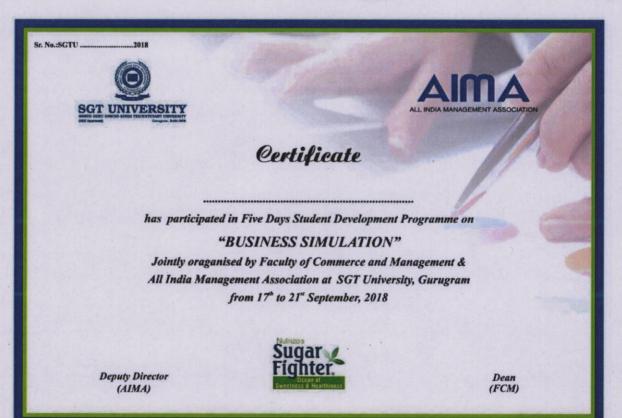

# Name of the SDP"BUSINESS SIMULATION"

SHREE GURU GOBIND SINGH TRICENTENARY UNIVERSITY (UGC Approved)

Gurugram, Delhi-NCR

Budhera, Gurugram-Badli Road, Gurugram (Haryana) - 122505 Ph.: 0124-2278183, 2278184, 2278185

DATE- 17th to 21stSeptember 2018

VENUE: Room No. 209, A Block, SGT University, Gurugram

NAME OF THE ORGANIZING DEPARTMENT – Faculty of Commerce and Management, SGT University, Gurugram, Haryana.

**Organizers:** Faculty of Commerce and Management, SGT University, Gurugram, Haryana.

#### Report of the Webinar/ Event / FDP Program:

1st Day of Student Development Programme on "BUSINESS SIMULATION" in association with All India Management Association (AIMA) sponsored by Nutrizo Advancis Healthcare Pvt. Ltd. was conducted by faculty of commerce and management at SGT University, Gurgaon